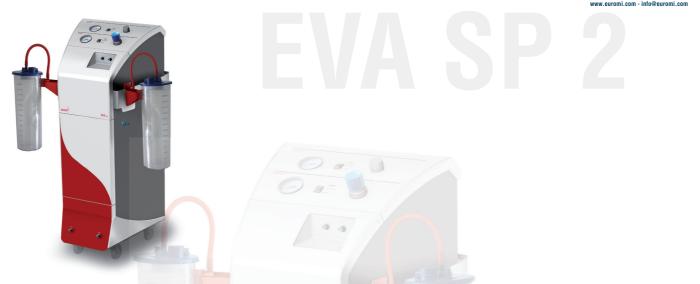

## EVA SP<sup>®</sup>2

## This system allows a nutational infrasonic liposculpture with aspiration.

Manufactured for a safety liposculpture respecting the non fatty structures.

The EVA sp<sup>®</sup>2 is designed for the practitioner who already owns infiltration system.

## EVA sp®2 includes :

- Lipomatic<sup>®</sup> 3
- EVA sp®2 control
- High-speed aspirator
- Complete set of cannulas
- Accessories